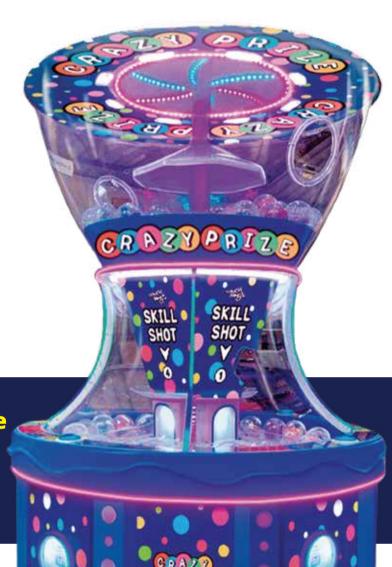

## PRIZE VENDING GAME

## Take your shot to win crazy prizes

**Prominent prize showcase** 

4 player positions

Avoid frequent refills with large 400 capsule storage

👸 Capsules auto replenish after a prize is won

Supports 100mm capsules

**High repeat value** 

Skillfully press the button at the right moment to shoot the capsule off the moving carousel

into the winning hole.

| CABINET DIMENSIONS           | PACKING<br>DIMENSIONS | LOADING<br>CAPACITY |  |  |  |
|------------------------------|-----------------------|---------------------|--|--|--|
| 78"h                         | 84"h                  | 20ft - 4 units      |  |  |  |
| 55"w                         | 59"w                  | 40ft - 9 units      |  |  |  |
| 55"d                         | 59"d                  |                     |  |  |  |
| Power 2 Amp @220V/4 Amp@110V |                       |                     |  |  |  |